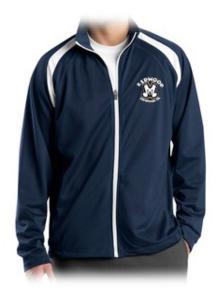

## REDWOOD MUSIC DEPARTMENT JACKETS

Now is your chance to show your Redwood music pride by purchasing a Redwood Music jacket! These are available to students of <u>any</u> and all Redwood music groups – band, orchestra, guard/dance, choir, and more. These navy and white track-style jackets will sport the Redwood music logo screen-printed on the front upper-left "pocket."

To purchase a jacket, fill out this form and return with your payment of \*\$35 (checks to SMB) per jacket to the Music Office by the end of school on **Monday, November 3** (no late orders will be accepted!). Jackets will arrive and be distributed to students toward the beginning of the Spring semester.